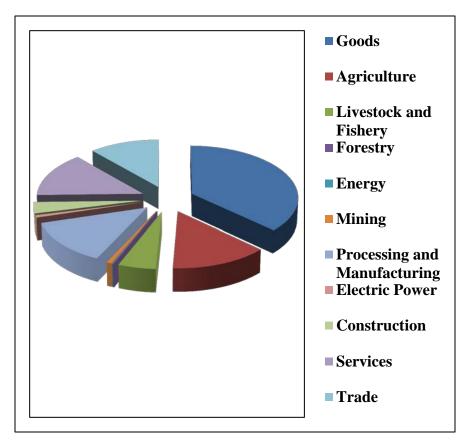

### **Important Role of Agriculture Sector**

■ Myanmar agriculture sector contribute 22.1% of GDP, 20 % of export value, 61.2 % of labour force and main source of livelihood of 70% of rural population

| Goods                           | 59.3 % |
|---------------------------------|--------|
| Agriculture                     | 22.1 % |
| Livestock and Fishery           | 8.5 %  |
| Forestry                        | 0.2 %  |
| Energy                          | 0.2 %  |
| Mining                          | 1.1 %  |
| Processing and<br>Manufacturing | 21.4 % |
| Electric Power                  | 1.2 %  |
| Construction                    | 5.6 %  |
| Services                        | 22.4 % |
| Trade                           | 18.3 % |