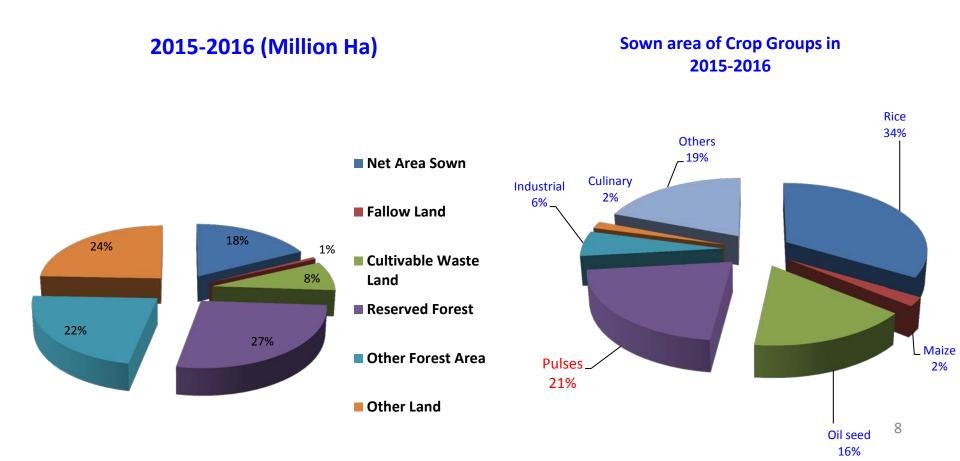

### **Land Utilization in Myanmar**

|                       | Area<br>(mil. ha) | %      |
|-----------------------|-------------------|--------|
| Net sown area         | 12.01             | 17.7   |
| Fallow land           | 0.45              | 0.7    |
| Cultivated waste land | 5.25              | 7.8    |
| Reserved forest       | 18.55             | 27.4   |
| Other forests         | 14.74             | 21.8   |
| Other                 | 16.66             | 24.6   |
| Total                 | 67.66             | 100.00 |

# **Major Crop Production**

| Sr.                                                     | Item           | Sown area (acre)    |
|---------------------------------------------------------|----------------|---------------------|
| 1                                                       | Rice           | 17722355            |
| 2                                                       | Wheat          | 243603              |
| 3                                                       | Maize          | 1134308             |
| 4                                                       | Oilseed Crop   | 8552028             |
| 5                                                       | Pulses         | 11253082            |
| 6                                                       | Cotton         | 752145              |
| 7                                                       | Culinary crops | 630009              |
| 8                                                       | Vegetables     | 1395674             |
| 9                                                       | Others         | 11122405            |
|                                                         |                | 50357640            |
| Net sown area                                           |                | 30792449            |
| Multiple crop cultivated area Intercrop cultivated area |                | 13599081<br>5966110 |
|                                                         |                |                     |