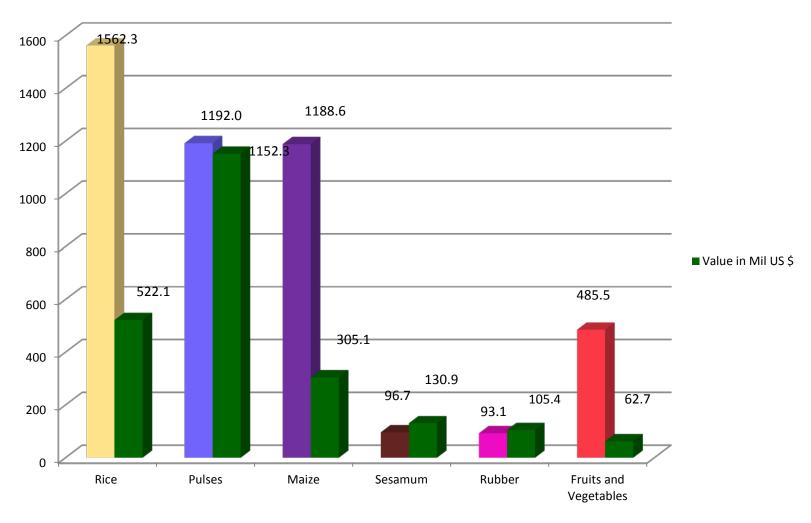

## **Export of Agricultural Commodity**

#### Value in Mil US \$

Source: Department of Planning (2015-2016)