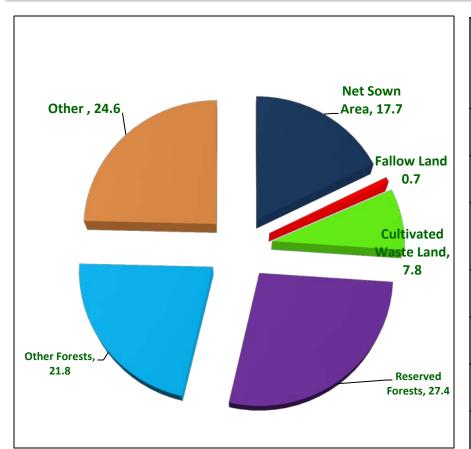

### **Land Utilization in Myanmar**

|                       | Area<br>(mil. ha) | %      |
|-----------------------|-------------------|--------|
| Net sown area         | 12.01             | 17.7   |
| Fallow land           | 0.45              | 0.7    |
| Cultivated waste land | 5.25              | 7.8    |
| Reserved forest       | 18.55             | 27.4   |
| Other forests         | 14.74             | 21.8   |
| Other                 | 16.66             | 24.6   |
| Total                 | 67.66             | 100.00 |